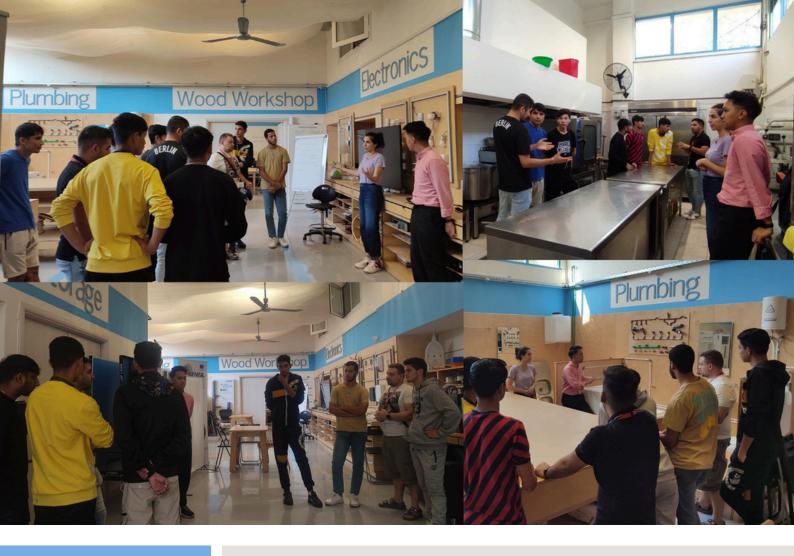

## Being more than happy, the beneficiaries of UAM's Shelter C visited Odyssea Academy in order to learn about the available vocational education and training projects. This activity was

Unaccompanied Minors Shelter of Athens, Shelter C

organized by the initiative of the education service together with the interpreters. The personnel of Odyssea guided the beneficiaries to their premises and informed them on the training offered on specific internships such as chef assistant and electrician assistant. They also offer lessons on carpentry and computers. Upon completion of the lessons, the personnel of Odyssea helps the participants in creating a CV and gives them advice on searching for a job!

The beneficiaries who are going to be adults soon were very interested in participating because they are anxious about their professional future. At the same time, they want to acquire the necessary knowledge and skills that will help them achieve their employment prospects after leaving the Shelter. Once more, the HRC and its personnel responded efficiently to the needs of their beneficiaries, increasing their satisfaction.