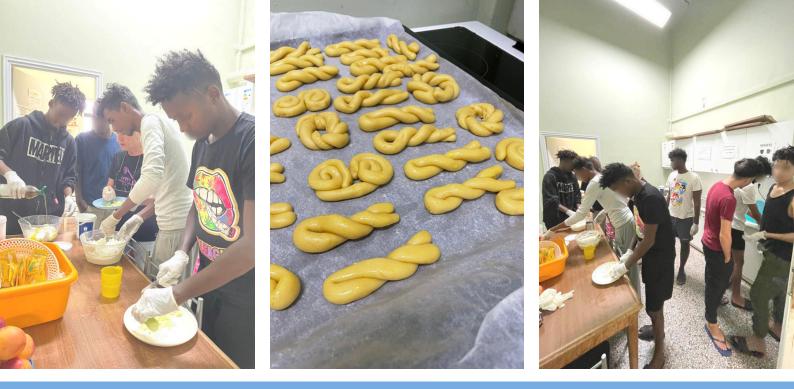

## Unaccompanied Minors Shelter of Athens of Kalavryta

During the month of October, a variety of cooking activities took place within the framework of the Kalavryta KFAA and with the equipment provided. Through the collaboration of many staff members and our children, we created many scented and delicious delicacies, such as apple pies, breadsticks, ice cream, popcorn and cookies, which were enjoyed and appreciated by our children.

Feeling responsible for the initiation of minors' autonomy, for strengthening their mental resilience and for creating a relationship of trust and self-respect, cooking activities are the appropriate means to achieve this. Being a process quite fun and creative, it challenges children to put their own personal stamp, their own touch through the habits of their religion and culture, giving them the opportunity to share personal details and feel a proximity to the life they have left behind. All this gives our children the necessary motivation and the need to interact and participate in similar processes.