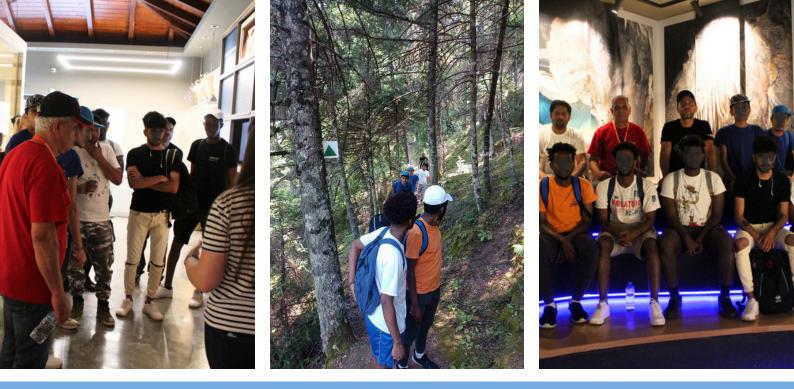

## EXCURSION TO THE LIMNON CAVE

The UAMsS of Kalavryta, always aiming at the smooth social integration and education of its beneficiaries, organized another excursion in the surrounding area. This included a visit to the Cave of Lakes and the modern museum of the facility and a walk on a nearby path to the village of Kalavryta.

All the children entered the cave area, where with the help of the guide and interpreters, they were informed about the environmental life of the cave, the fauna and flora that lives and grows both inside and in the surrounding area. The young people showed great eagerness to learn exactly how the environment of a cave works, the temperatures that develop and the mechanism of formation of stalagmites and stalactites. They were impressed with the variety of rocks and the different forms they have taken.

The excursion ended with an experiential walk in the forest, where the children were shown everything they had heard theoretically in the museum about the environment of the area, but now in their real-life conditions.